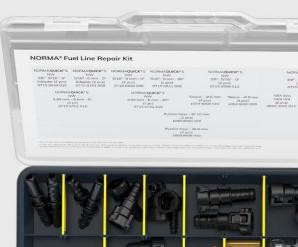

#### Fuel Line Repair Kit

One-stop solution kit with 50 parts to repair up to 8 defective fuel lines in 5 minutes.