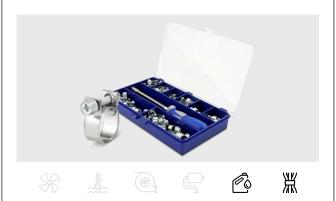

#### Mini Assortment S10

Essential ABA Mini Clamp Assortment with 120 pieces and Flexidriver. Particularly suitable for use on small, thin-walled hoses.