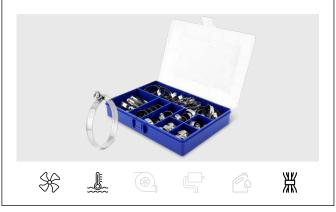

#### Fuel Line Repair Kit

One-stop solution kit with 50 parts to repair up to 8 defective fuel lines in 5 minutes.

#### Mini Assortment S10

Essential ABA Mini Clamp Assortment with 120 pieces and Flexidriver. Particularly suitable for use on small, thin-walled hoses.