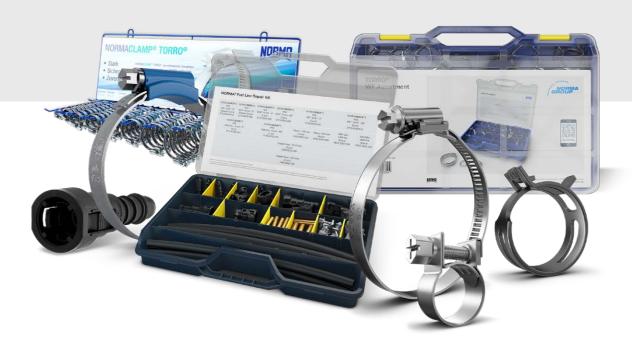

#### **Practical Assortment Boxes for Workshops**

Our boxes and wall displays offer a hand-picked selection of NORMA's premium OE-quality clamps. The clamps are sorted by size and type, ensuring fast access and fewer interruptions. This means less searching and more time for important tasks.

#### **Dispensers—The Perfect Workshop Stocking Solution**

Our dispensers keep clamps neatly organized and ready to use—on the bench or wall-mounted. In high-pressure situations, they ensure you can react immediately without delays. Everything you need is right at hand.

#### Tools Included—Ready for Immediate Use

Many assortments come with installation tools, so you can get to work without delay. No searching, no guesswork—just open the box and go. A smart way to streamline your repair process.