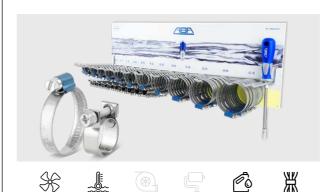

#### **Practical Assortment Boxes for Workshops**

Our boxes and wall displays offer a hand-picked selection of NORMA's premium OE-quality clamps. The clamps are sorted by size and type, ensuring fast access and fewer interruptions. This means less searching and more time for important tasks.

#### TORRO® Display W2

Display with a total of 100 TORRO® clamps in different sizes. The right clamp at hand for almost every automotive application.