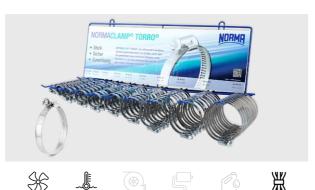

#### TORRO® Display W2

Display with a total of 100 TORRO® clamps in different sizes. The right clamp at hand for almost every automotive application.