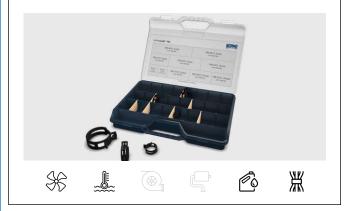

### TORRO® WF Assortment W3

A one-stop solution with 50 items to help find the right size clamp for most applications.

#### Cobra Assortment W4

The most common COBRA clamp sizes at hand for precise installation, even in the tightest spaces. Contains 500 pieces.

#### FBS Assortment C75S

Assortment contains 75 springband hose clamps in 10 different sizes for multiple hose-spigot applications.

#### TORRO® 9 Assortment W2

The well-organized TORRO® assortment box with 50 pieces provides a convenient way to keep a full range of clamp sizes at hand.