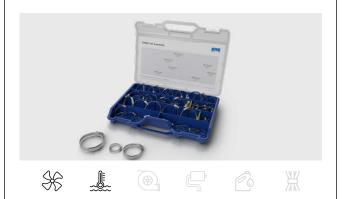

#### **Practical Assortment Boxes for Workshops**

Our boxes and wall displays offer a hand-picked selection of NORMA's premium OE-quality clamps. The clamps are sorted by size and type, ensuring fast access and fewer interruptions. This means less searching and more time for important tasks.

#### Tools Included—Ready for Immediate Use

Many assortments come with installation tools, so you can get to work without delay. No searching, no guesswork—just open the box and go. A smart way to streamline your repair process.