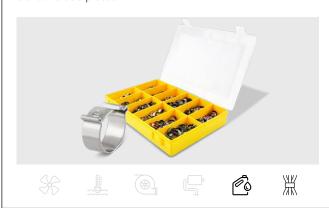

#### **Practical Assortment Boxes for Workshops**

Our boxes and wall displays offer a hand-picked selection of NORMA's premium OE-quality clamps. The clamps are sorted by size and type, ensuring fast access and fewer interruptions. This means less searching and more time for important tasks.

#### Tools Included—Ready for Immediate Use

Many assortments come with installation tools, so you can get to work without delay. No searching, no guesswork—just open the box and go. A smart way to streamline your repair process.