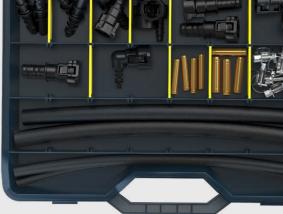

#### **Practical Assortment Boxes for Workshops**

Our boxes and wall displays offer a hand-picked selection of NORMA's premium OE-quality clamps. The clamps are sorted by size and type, ensuring fast access and fewer interruptions. This means less searching and more time for important tasks.

#### **Dispensers—The Perfect Workshop Stocking Solution**

Our dispensers keep clamps neatly organized and ready to use—on the bench or wall-mounted. In high-pressure situations, they ensure you can react immediately without delays. Everything you need is right at hand.

#### Tools Included—Ready for Immediate Use

Many assortments come with installation tools, so you can get to work without delay. No searching, no guesswork—just open the box and go. A smart way to streamline your repair process.