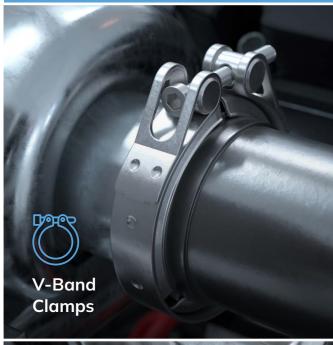

# 03. Turbocharger Installations

With increasing engine performance, temperatures rise. Our V-band clamps can be used for gas temperatures of up to 1,000  $^{\circ}\text{C}$ —and they still keep the system leakage-free during extreme temperature fluctuations.

# Clamps

V-Band

V-QRC

Profile clamp with quick release for rapid assembly and disassembly.

# VPP Bridge

over 1,000 °C.

Profile clamp designed for extreme gas temperatures

NORMA