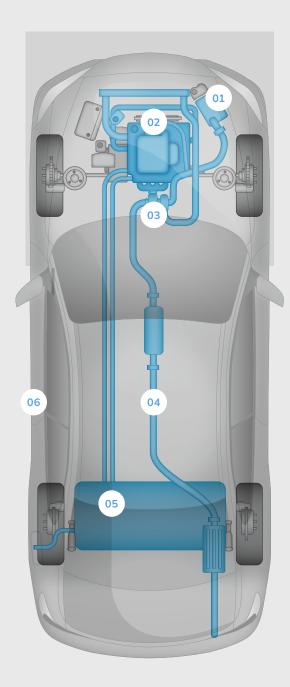

# 100% quality for virtually every vehicle application

# 01. Air Intake & Induction

When it comes to air intake and induction, we offer lightweight connectors that minimize potential leakage and are easy to install—even under challenging circumstances, such as a narrow engine compartment.

# 02. Cooling Systems

To ensure complete tightness at great temperature ranges, our products have to be thermally flexible. For example, TORRO® WF offers an automatic re-tensioning effect even if temperatures fluctuate intensively.

# 03. Turbocharger Installations

With increasing engine performance, temperatures rise. Our V-band clamps can be used for gas temperatures of up to 1,000  $^{\circ}\text{C}$ —and they still keep the system leakage-free during extreme temperature fluctuations.

# 04. Exhaust Systems

Reducing pollutants in the exhaust system and complying with emission values is more important than ever. That's why we are constantly working on finding greener solutions.

# 05. Fuel & Oil Systems

Fuel and oil pipes need to be leakproof—for the sake of the environment and for better efficiency. Our connectors are made of resistant material to supply fuel to the engine cleanly and to keep pollution to a

# 06. Fixing & Retaining

Pipes, hoses or cables—no matter what you want to fix or retain: NORMA Group products provide a damage-free solution, offering you the highest quality and material durability.

The perfect all-rounder according to DIN 3017. Fits the complete range of diameters and various applications.