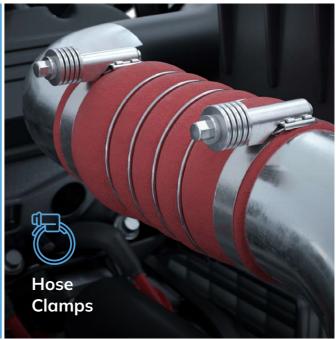

# 06. Fixing & Retaining

Pipes, hoses or cables—no matter what you want to fix or retain: NORMA Group products provide a damage-free solution, offering you the highest quality and material durability.

The perfect all-rounder according to DIN 3017. Fits the complete range of diameters and various applications.

# FBS

5

Springband clamp according to DIN 3021 that is easy to install and suitable for sealing over a wide temperature range.

Assortment available.

# COBRA

NORMA

One-piece hose clamp that is quick and simple to install even in tight spaces.

Assortment available.